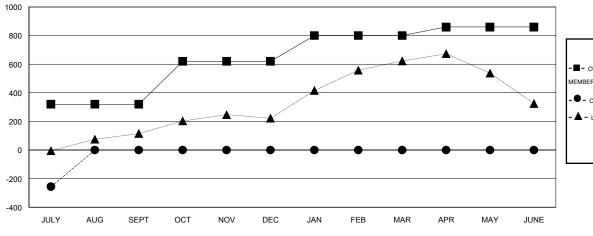

## LOCATION INDIA

GMT CA 6

| Clubs                 |                  |           |                  |                  | Members               |                    |                                     |                    |                  |
|-----------------------|------------------|-----------|------------------|------------------|-----------------------|--------------------|-------------------------------------|--------------------|------------------|
| RESULTS FOR 2015-2016 |                  |           |                  |                  | RESULTS FOR 2015-2016 |                    |                                     |                    |                  |
| QUARTER               | NEW CLUB<br>GOAL | NEW CLUBS | DROPPED<br>CLUBS | NET<br>GAIN/LOSS | QUARTER               | NEW MEMBER<br>GOAL | CHARTER AND<br>NEW MEMBERS<br>ADDED | DROPPED<br>MEMBERS | NET<br>GAIN/LOSS |
| JULY/AUG/SEPT         | 6                | 0         | 1                | -1               | JULY/AUG/SEPT         | 320                | 201                                 | 457                | -256             |
| OCT/NOV/DEC           | 3                | 0         | 0                | 0                | OCT/NOV/DEC           | 300                | 0                                   | 0                  | 0                |
| JAN/FEB/MAR           | 3                | 0         | 0                | 0                | JAN/FEB/MAR           | 180                | 0                                   | 0                  | 0                |
| APR/MAY/JUNE          | 0                | 0         | 0                | 0                | APR/MAY/JUNE          | 60                 | 0                                   | 0                  | 0                |

#### GOALS AND ACTUAL MEMBERS CUMULATIVE

| -■-  | CURRENT YEAR GOALS FOR NEW |
|------|----------------------------|
| MEMB | EDS.                       |

- - CURRENT YEAR ACTUAL MEMBERS

- ▲ - LAST YEAR ACTUAL MEMBERS