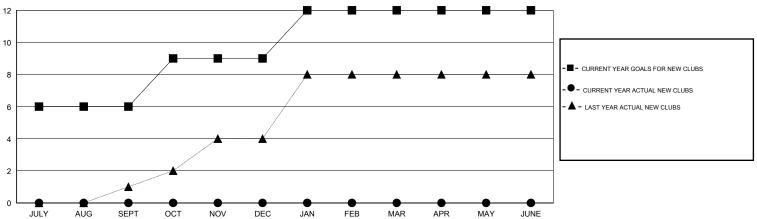

## LOCATION INDIA

GMT CA 6

| Clubs                 |                  |           |                  |                  | Members               |                    |                                     |                    |                  |
|-----------------------|------------------|-----------|------------------|------------------|-----------------------|--------------------|-------------------------------------|--------------------|------------------|
| RESULTS FOR 2015-2016 |                  |           |                  |                  | RESULTS FOR 2015-2016 |                    |                                     |                    |                  |
| QUARTER               | NEW CLUB<br>GOAL | NEW CLUBS | DROPPED<br>CLUBS | NET<br>GAIN/LOSS | QUARTER               | NEW MEMBER<br>GOAL | CHARTER AND<br>NEW MEMBERS<br>ADDED | DROPPED<br>MEMBERS | NET<br>GAIN/LOSS |
| JULY/AUG/SEPT         | 6                | 0         | 1                | -1               | JULY/AUG/SEPT         | 320                | 201                                 | 457                | -256             |
| OCT/NOV/DEC           | 3                | 0         | 0                | 0                | OCT/NOV/DEC           | 300                | 0                                   | 0                  | 0                |
| JAN/FEB/MAR           | 3                | 0         | 0                | 0                | JAN/FEB/MAR           | 180                | 0                                   | 0                  | 0                |
| APR/MAY/JUNE          | 0                | 0         | 0                | 0                | APR/MAY/JUNE          | 60                 | 0                                   | 0                  | 0                |

#### GOALS AND ACTUAL NEW CLUBS CUMULATIVE